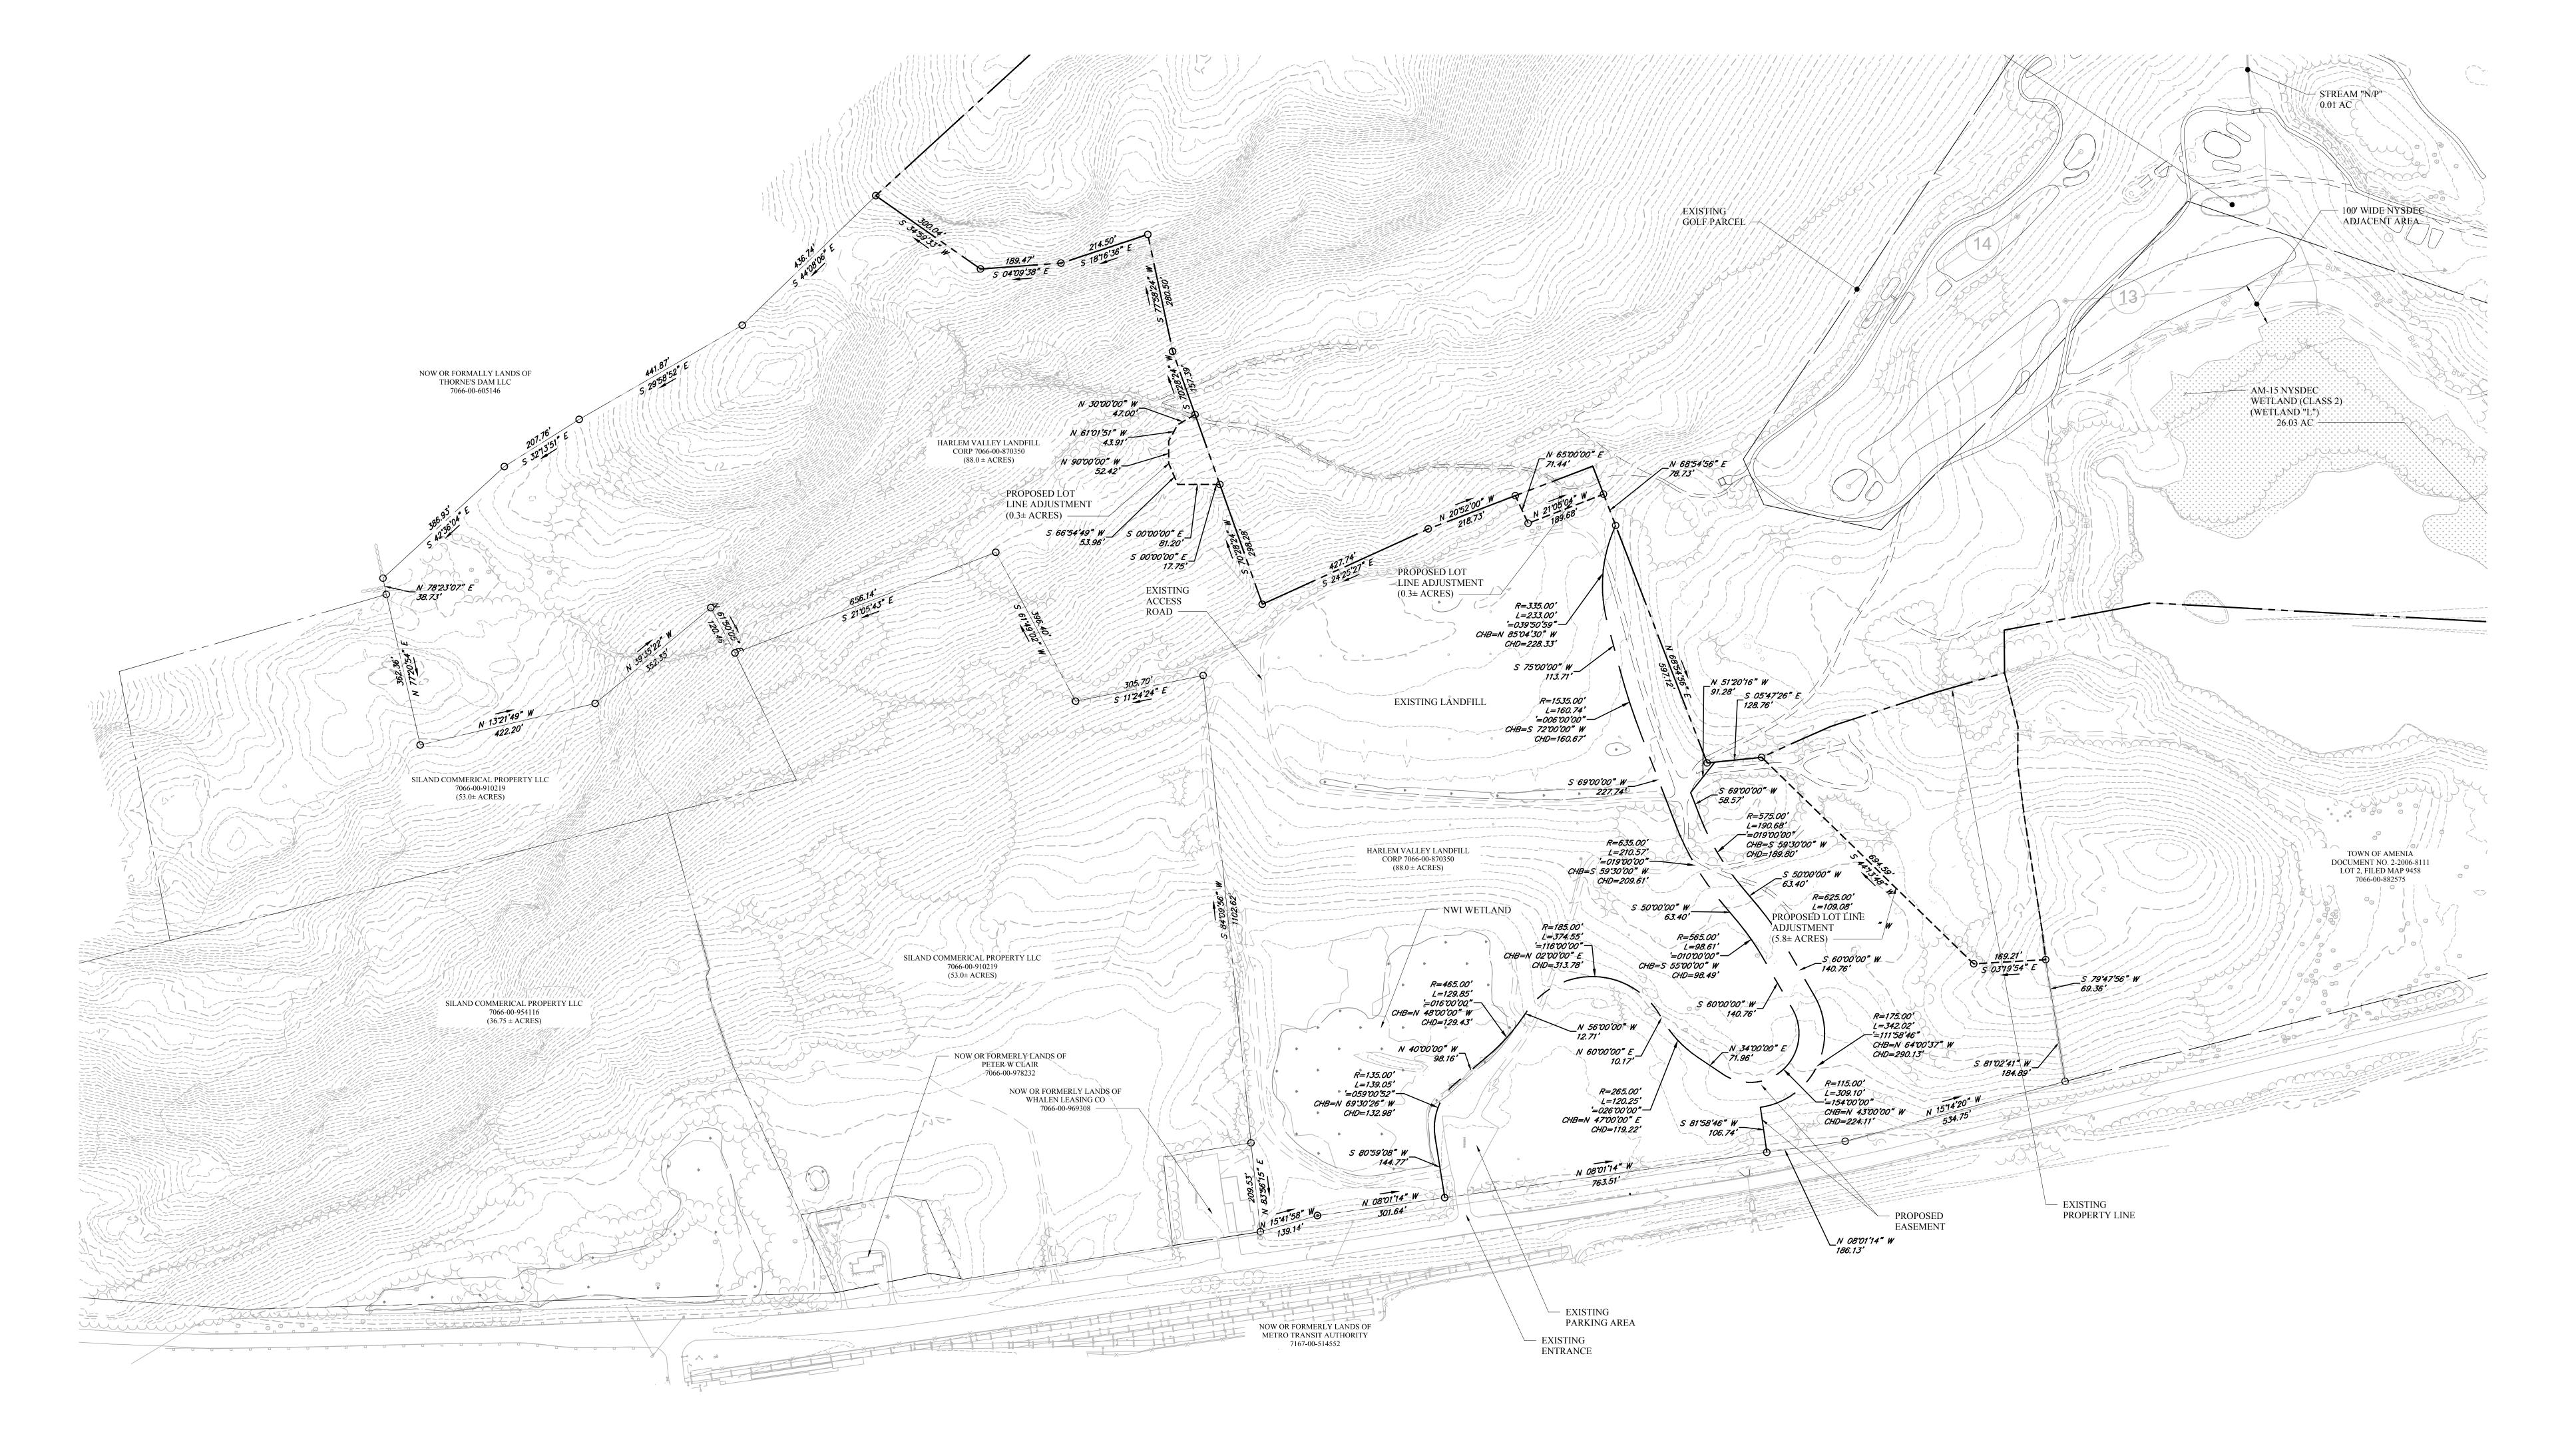

\\VHB\PROJ\WHITEPLAINS\29011.00 APWAN\CAD\LD\PLANSET\PRELIMINARY PLAT\HVL PLAT\29011 00-HVL\_PLATS

Silo Ridge Ventures Property A, LLC 5021 Route 44 Amenia, New York 12501 845.373.8020

ENGINEERING:

ENVIRONMENTAL PLANNING & CIVIL

Preliminary Subdivision Plat

Not Issued for Construction

SCALE IN FEET

**HVL** Corporation Easement

Drawing Number

Project Number 29011.00 29011 00-HVL\_PLATS.DWG